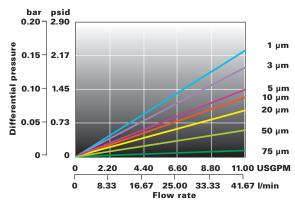

#### Flow rate\*

(70°F/21 °C per 10" element for water)

\* For liquids other than water, multiply pressure drop by fluid viscosity in centipoise.