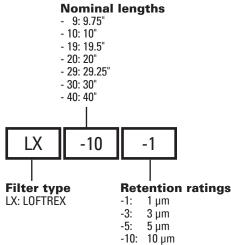

#### **Ordering code**

-20: **20** µm -50: 50 µm -75: 75 μm

> North America 44 Apple Street Tinton Falls, NJ 07724 Toll Free: 800 656-3344 (North America only) Tel: +1 732 212-4700