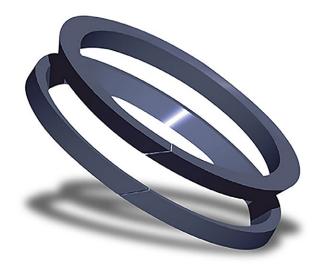

#### Features:

- Two-Piece Teflon® Wedge Seal fitted to the bottom of the stuffing box
  - Provides close clearance flow restriction at the bottom of the stuffing box, and
  - Filters out abrasive solids that otherwise would damage the shaft and/or packing.

- Mixed Media Packing Sets
  - Self-lubricating packing next to the gland where effective sealing work is done, and
  - Dense and hard Intermediate rings transfer force to keep the two-piece wedge seal closed.