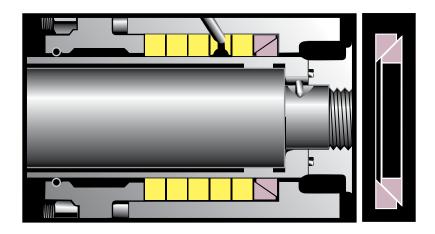

#### Features:

- Two-Piece Teflon® Wedge Seal fitted to the bottom of the stuffing box
  - Provides close clearance flow restriction at the bottom of the stuffing box, and
  - Filters out abrasive solids that otherwise would damage the shaft and/or packing.

- Mixed Media Packing Sets
  - Self-lubricating packing next to the gland where effective sealing work is done, and
  - Dense and hard Intermediate rings transfer force to keep the two-piece wedge seal closed.

## Specialized Grades of Wedgee™ Packing Sets

- Industrial & Abrasive Duty
- Food Grade (FDA compatible materials)
- Chemical Duty (Extended pH range)
- High Temperature (Over 500<sup>®</sup> F / 260<sup>®</sup> C)
- Optional Configurations with Lantern Ring