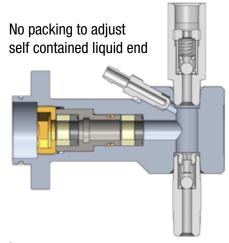

**Better Performance** - Simple installation, innovative design features and robust construction provides trouble-free performance.

**Better Value** - The superior dual-seal design provides a longer pump life requiring less maintenance, reduced operating costs and no seal packing to adjust.

## **SOLAROY®** Series of Solar-Powered Pumps design features:

- Single-stage reduction, spur gears and integral cam
- Three (3) cam sizes (stroke length): 0.30 in., 0.45 in., 0.60 in.
- Dual-seal proven design
- No packing to adjust
- · Simplex and duplex heads
- Explosion-proof (optional)
- Plunger sizes (pressure capability): 1/4 in. (5,000 psi), 3/8 in. (2,500 psi)
- Oil bath gear lubrication- to help ensure long life
- Self-contained (quick-change) 316 stainless steel liquid end design
- Plunger materials: 17-4ph stainless (standard)
- Ceramic (optional)
- · Guided crosshead and seal
- 12 VDC power
- UL/CSA approvals

## Liquid End Specifications:

• 1/4 in. or 3/8 in. plunger size

 Pressure capability: 2,500 psi (3/8 in. plunger) and 5,000 psi (1/4 in. plunger)

 Plunger material: SS-17-4ph harden (standard) and ceramic (optional)

- · 316 stainless steel head
- Dual-seal proven design

 Suction and discharge check valves have TFE seat for long life and positive sealing

- · Universal drive for all pump configurations
- Three (3) cam sizes (stroke length)
  0.30 in., 0.45 in. and 0.60 in.
- Single stage reduction, spur gears, and integral cam
- Designed specifically for the SOLAROY® pump