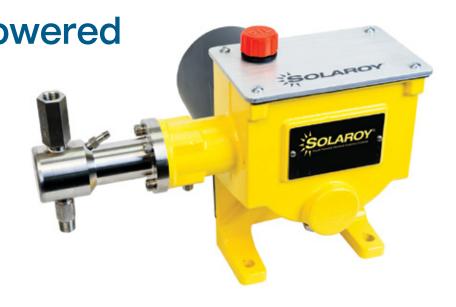

## **SOLAROY®** Series of Solar-Powered Pumps design features:

- Single-stage reduction, spur gears and integral cam
- Three (3) cam sizes (stroke length): 0.30 in., 0.45 in., 0.60 in.
- Dual-seal proven design
- No packing to adjust
- · Simplex and duplex heads
- Explosion-proof (optional)
- Plunger sizes (pressure capability): 1/4 in. (5,000 psi), 3/8 in. (2,500 psi)
- Oil bath gear lubrication- to help ensure long life
- Self-contained (quick-change) 316 stainless steel liquid end design
- Plunger materials: 17-4ph stainless (standard)
- Ceramic (optional)
- · Guided crosshead and seal
- 12 VDC power
- UL/CSA approvals

# **Engineered to last**

SOLAROY® pumps are designed with innovative features to deliver the ultimate in solar-powered performance.