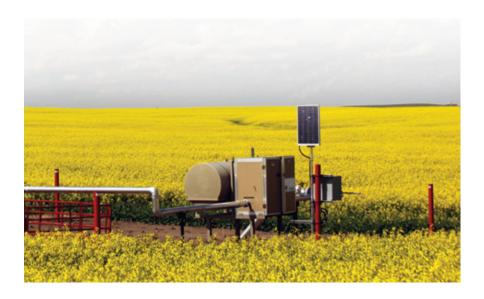

The best solar powered metering pump under the sun

Wouldn't it be great if you could install a pump that would last forever?

That's why we designed the SOLAROY® Series of Solar-Powered Chemical Injection Pumps. You can set it and forget it. The SOLAROY® Series of pumps will keep working day and night, even in the most remote locations and harshest environments, driven by power provided by the sun. No costly shut-downs. No loss of production. Just continuous pumping.